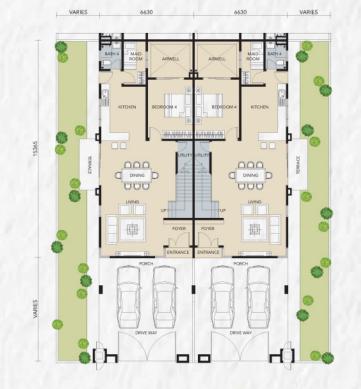

#### DOUBLE STOREY CLUSTER HOME

#### 32' x 75'

4+1 Bedrooms & 4 Bathrooms

#### **Floor Plans**

#### Ground Floor