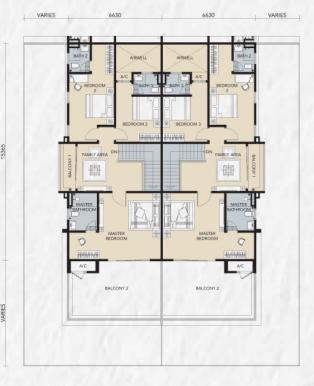

#### DOUBLE STOREY CLUSTER HOME

#### 32' x 75'

4+1 Bedrooms & 4 Bathrooms

#### **Floor Plans**

#### Ground Floor