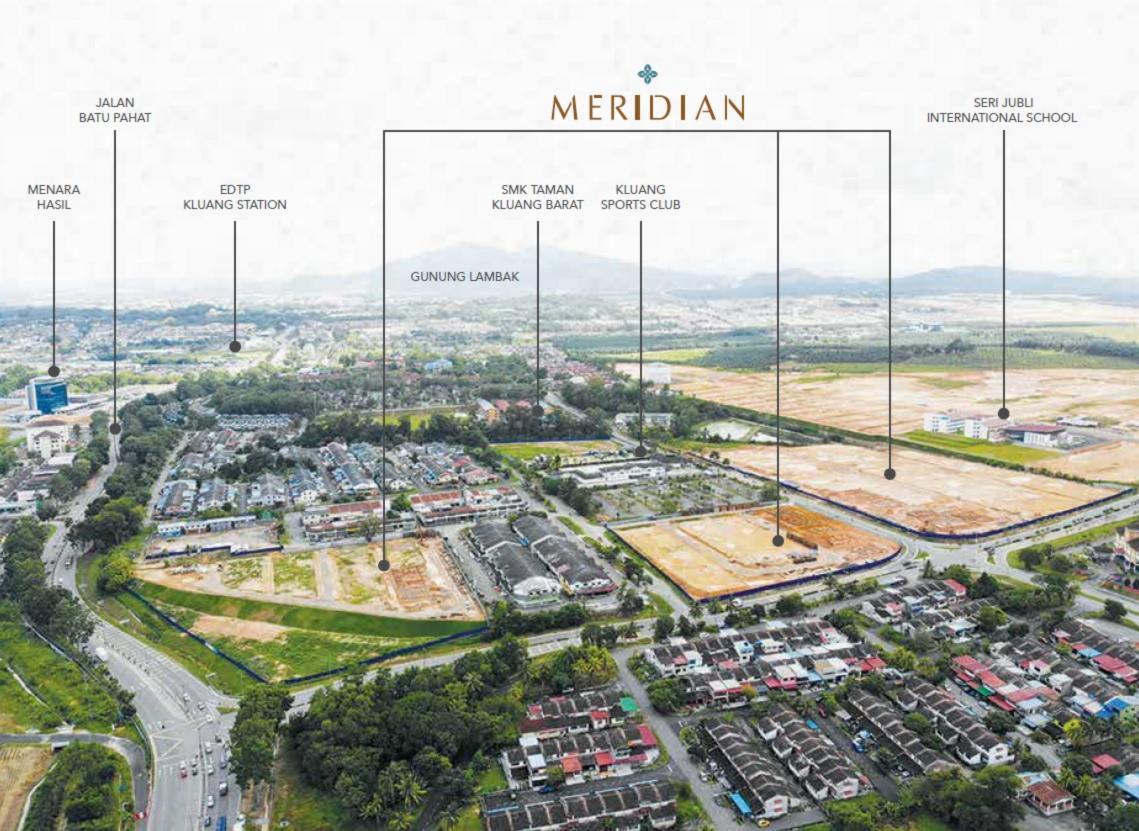

Bhd

Be with ME Wisma Melati Ehsan, C-01-01 & C-01-02, Jalan EJ 4/1, Taman Ehsan Jaya, 81100 Johor Bahru. T. 019 339 0239 E. mkt.medsb@gmail.com

The development details and information contained herein are subject to changes and shall not constitute/be treated as an offer or representation by the Developer. While every reasonable care has been taken in the provision of the information contained herein, the Developer shall not be held responsible for any inaccuracy and/or changes as may be required by the authorities and/or by consultants. The development layout and/or plans are merely approximate measurements only and the visual presentation/images are merely an artist's impression only and in no way a representation by the Developer as to the final product. Terms and conditions apply.



# MERIDIAN

# SITE PLAN



## The development details and information contained herein are subject to changes and shall not constitute/be treated as an offer or representation by the Developer. While every reasonable care has been taken in the provision of the information contained herein, the Developer shall not be held responsible for any inaccuracy and/or changes as may be required by the authorities and/or by consultants. The development layout and/or plans are merely a representation by the Developer as to the final product. Terms and conditions apply.

#### DOUBLE STOREY SEMI-D TYPE A

42' x 90'

4+1 Bedrooms & 5 Bathrooms



#### **Floor Plans**





#### DOUBLE STOREY SEMI-D type B

#### 32' x 90'

4 Bedrooms & 4 Bathrooms



#### **Floor Plans**





Ground Floor

#### DOUBLE ST