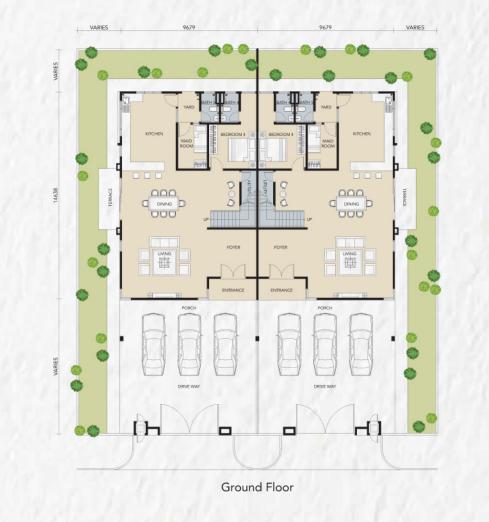

#### DOUBLE STOREY SEMI-D TYPE A

42' x 90'

4+1 Bedrooms & 5 Bathrooms

#### **Floor Plans**