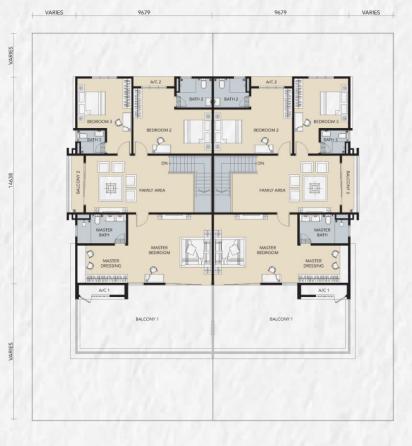

#### DOUBLE STOREY SEMI-D TYPE A

42' x 90'

4+1 Bedrooms & 5 Bathrooms

#### **Floor Plans**