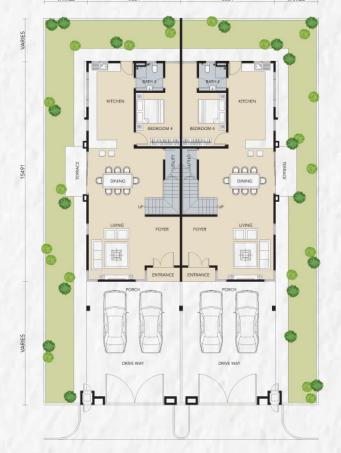

#### DOUBLE STOREY CLUSTER HOME

#### 32' x 75'

4+1 Bedrooms & 4 Bathrooms

#### **Floor Plans**

#### Ground Floor