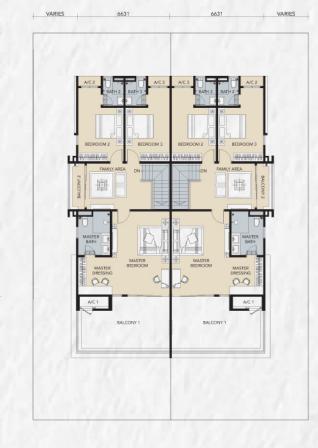

#### DOUBLE STOREY SEMI-D TYPE A

42' x 90'

4+1 Bedrooms & 5 Bathrooms

#### **Floor Plans**